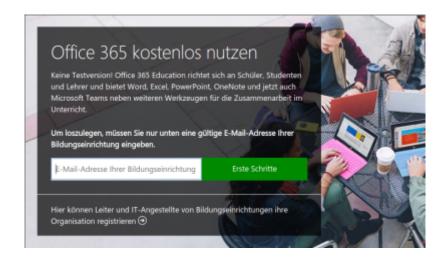

### Registration

Registration is possible for enrolled students and all lecturers at Fulda University of Applied Sciences. Use the following link:

https://products.office.com/de-DE/student/office-in-education?tab=students ffice365 ProPlus. Therefore, only use your email address for Fulda University of Applied Sciences for registration.

On the registration page, first enter your email address for Fulda University of Applied Sciences and click on *Erste Schritte*. (Unfortunately, the registration process is not available in English.)

Then make the selection students "Schüler/Studenten" or lecturers "Lehrer".