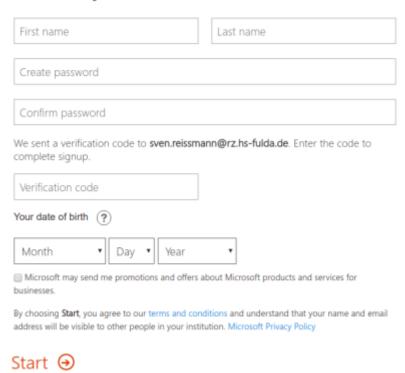

### Are you a student or a teacher?

We'll provide the Office 365 tools you need in the classroom and online. If you're an IT admin, enroll your school.

I'm a student ⊕

I'm a teacher 

→

You will now be redirected to a form where you can enter your username and password. In the meantime, you should have received the activation code you need from Microsoft by email. The email will be sent immediately after entering your email address (picture 1).