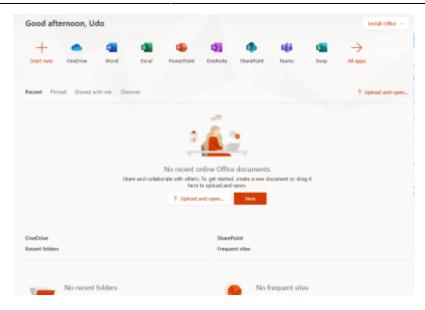

## Create your account

After successful registration you can log in at https://portal.office.com/. If you now click on the gear symbol at the top right, you can select a different language. Here you will find the online versions of the well-known office applications and if you want to install the Office applications locally on your PC or Mac, 30 to 60 minutes after registration you will find a *Install Office* button at the top right.

https://doku.rz.hs-fulda.de/ Printed on 04.08.2025 08:32 04.08.2025 08:32 3/3 Office Suite English

Select "Office 365 apps" here to download the installer for Office.

From:

https://doku.rz.hs-fulda.de/ - Rechenzentrum