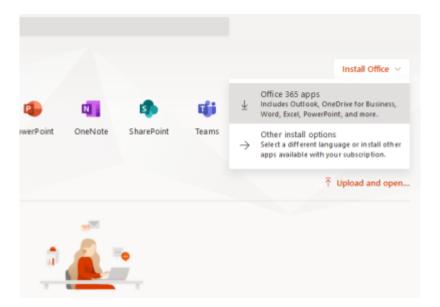

## Create your account

After successful registration you can log in at https://portal.office.com/. If you now click on the gear symbol at the top right, you can select a different language. Here you will find the online versions of the well-known office applications and if you want to install the Office applications locally on your PC or Mac, 30 to 60 minutes after registration you will find a *Install Office* button at the top right.

https://doku.rz.hs-fulda.de/ Printed on 04.08.2025 08:32 04.08.2025 08:32 3/3 Office Suite English

Select "Office 365 apps" here to download the installer for Office.

From:

https://doku.rz.hs-fulda.de/ - Rechenzentrum